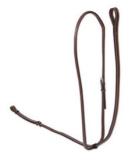

## **Achievement Badges**

Saddlery

Questions

1. Can you name these nosebands?

- 2 3 4
- 2. Can you name these martingales?

| _  |         |    |           |         | 6 11 1    |        |         |        |
|----|---------|----|-----------|---------|-----------|--------|---------|--------|
| 5. | Puttina | on | saddlery, | put the | tollowina | in the | correct | order: |