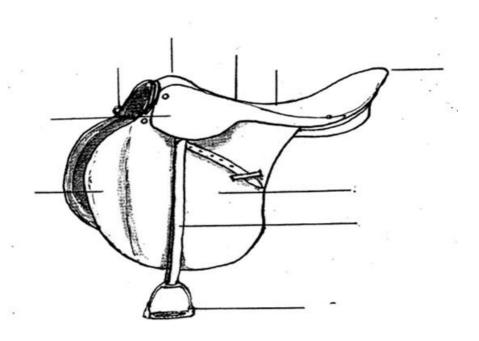

|
|----|---------|----|-----------|---------|-----------|--------|---------|--------|
| 5. | Puttina | on | saddlery, | put the | tollowina | in the | correct | order: |

| Put numnah on                                     |
|---------------------------------------------------|
| Fasten nosband                                    |
| Position saddle on pony`s back,                   |
| <br>Pull numnah into gullet of saddle,            |
| <br>Head collar is replaced and pony tied up.     |
| <br>Twist reins and put through throat lash.      |
| Put Head collar on and tie up pony.               |
| <br>Collect saddle and bridle, put in safe place. |
| Untie rope, put head collar around pony`s neck.   |

\_\_\_\_ Tighten girths, gently.

Put bridle on.

## 4. Name the parts of the saddle: