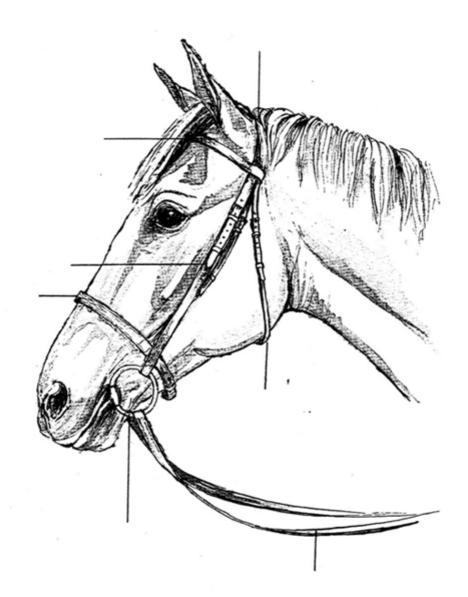

## **Achievement Badges**

Saddlery

Questions

1. Can you name these nosebands?

- 2 3 4
- 2. Can you name these martingales?

| _  |         |    |           |         | 6 11 1    |        |         |        |
|----|---------|----|-----------|---------|-----------|--------|---------|--------|
| 5. | Puttina | on | saddlery, | put the | tollowina | in the | correct | order: |