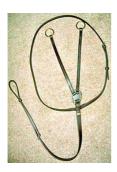

## **Achievement Badges**

Saddlery

Questions

1. Can you name these nosebands?

- 2 3 4
- 2. Can you name these martingales?

| _  |         |    |           |         | 6 11 1    |        |         |        |
|----|---------|----|-----------|---------|-----------|--------|---------|--------|
| 5. | Puttina | on | saddlery, | put the | tollowina | in the | correct | order: |