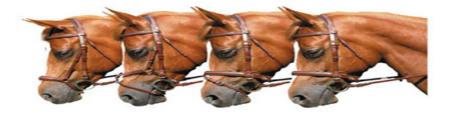

## **Achievement Badges**

Saddlery

Questions

1. Can you name these nosebands?

- 2 3 4
- 2. Can you name these martingales?

| _  |         |    |           |         | 6 11 1    |        |         |        |
|----|---------|----|-----------|---------|-----------|--------|---------|--------|
| 5. | Puttina | on | saddlery, | put the | tollowina | in the | correct | order: |