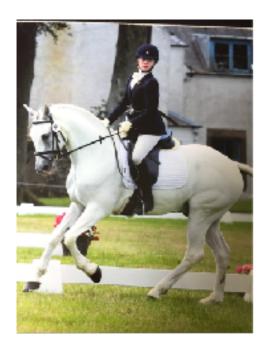

## Harbour Lad

\*FOR SALE\*
15hh, 12 year old Connemara gelding.
£5000. Tack included
Rugs negotiable

Teddy is lovely in all ways and taught me everything with a kind personality. He has three flashy paces. A pleasure to own in every way, I have enjoyed hacking out on the Otterburn ranges, Percy Pony Club camps and rallies. Competed at BD Prelim level this year and have 6 points above 62%, ODE Eventer Darby series at Warwick Hall with him in 2017 and he was placed every time. Teddy hacks out in company very well with a confident rider. 2018 qualified for PC Regional Grassroots Dressage area festival where he was placed second, followed by Regionals where he placed ninth. He has show jumped with the Percy Pony club team at the Border Union show. He has been to pony camp twice where he has jumped clear rounds of 1 meter this year.